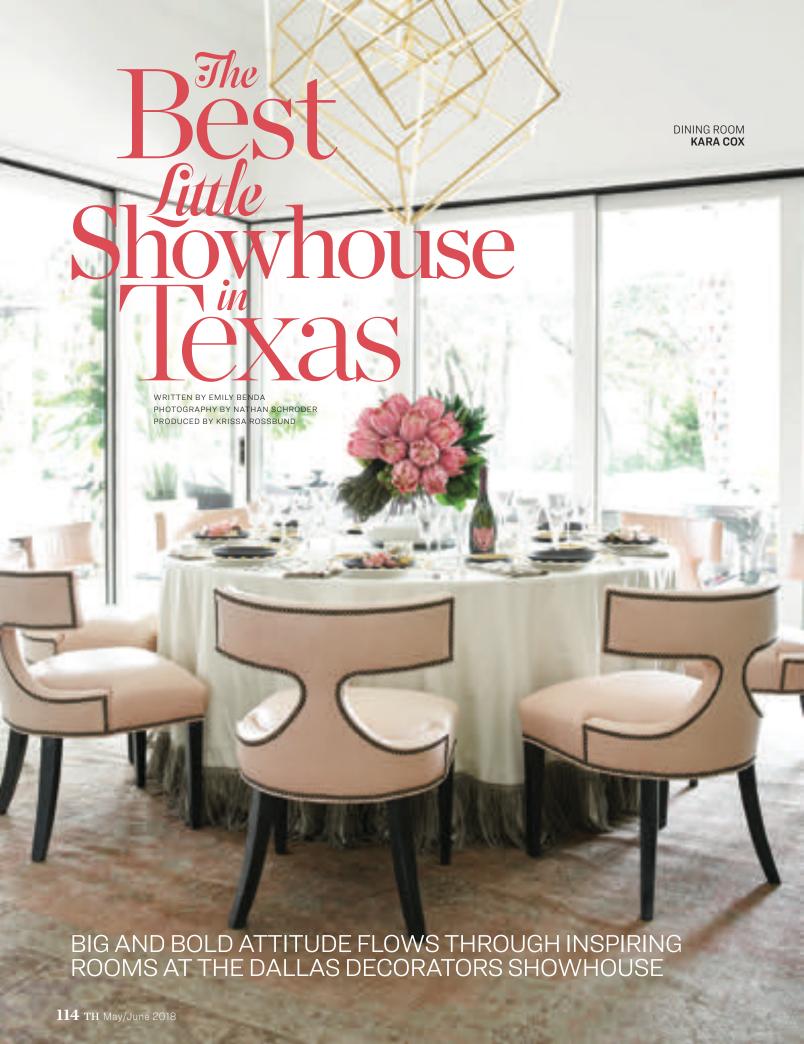

#### ■ Dining Room

Kara Cox Kara Cox Interiors

raditional Home made its Dallas showhouse debut in a way that Texas knows best—big. Featuring the work of 27 designers with Texas-size creativity, the modern Mediterranean-style home was built by Paul Moss of Marina Bay Development Corp. and produced with Donna Moss to benefit the Alzheimer's Associations of Dallas and Houston. "During the process of this showhouse, both of my parents succumbed to the disease, so it was personal," Paul Moss says. "Raising funds and awareness through this project will hopefully bring an end to this dreadful disease." With those positive thoughts in mind, we invite you to saddle up and join us for a tour.